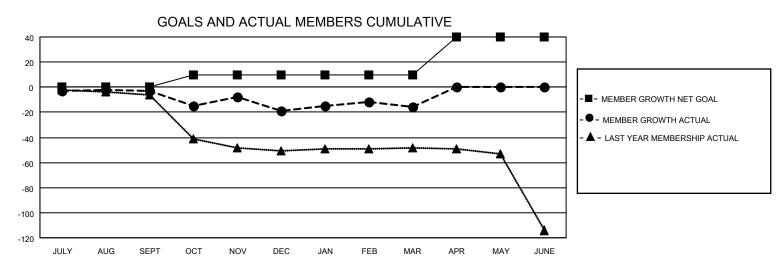

## District 33 A

| Elourior of A               |   |   |   |                                |    |    |    |         |               |           |
|-----------------------------|---|---|---|--------------------------------|----|----|----|---------|---------------|-----------|
| Clubs RESULTS FOR 2021-2022 |   |   |   | Members  RESULTS FOR 2021-2022 |    |    |    |         |               |           |
|                             |   |   |   |                                |    |    |    | QUARTER | NEW CLUB GOAL | NEW CLUBS |
| JULY/AUG/SEPT               | 0 | 0 | 0 | JULY/AUG/SEPT                  | 0  | 28 | 21 |         |               |           |
| OCT/NOV/DEC                 | 0 | 0 | 0 | OCT/NOV/DEC                    | 10 | 25 | 34 |         |               |           |
| JAN/FEB/MAR                 | 1 | 0 | 0 | JAN/FEB/MAR                    | 0  | 23 | 19 |         |               |           |
| APR/MAY/JUNE                | 0 | 0 | 0 | APR/MAY/JUNE                   | 30 | 0  | 0  |         |               |           |